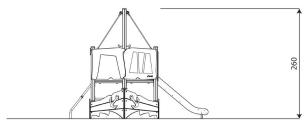

#### **Product data**

| Length                         | 391 cm       |
|--------------------------------|--------------|
| Width                          | 326 cm       |
| Total height                   | 260 cm       |
| Age group                      | 3 - 14 years |
| Number of users                | 21 kids      |
| Safety zone                    | 31,1 m2      |
| Free fall height               | 90 cm        |
| The height of the platforms    | 90 cm        |
| In accordance with norm EN     | 1176-1:2017  |
| Weight of the heaviest part    | 10 kg        |
| Dimensions of the largest part | 324x9x9 cm   |
| Availability of spare parts    | YES          |
| Installation time              | 7,5 h        |
| Color options                  |              |