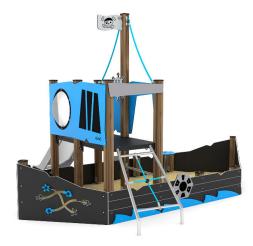

## **WOODEN WD1414**

3 - 14 years

21 kids

31,1 m<sup>2</sup>

#### **Product data**

| Length                         | 391 cm       |
|--------------------------------|--------------|
| Width                          | 326 cm       |
| Total height                   | 260 cm       |
| Age group                      | 3 - 14 years |
| Number of users                | 21 kids      |
| Safety zone                    | 31,1 m2      |
| Free fall height               | 90 cm        |
| The height of the platforms    | 90 cm        |
| In accordance with norm EN     | 1176-1:2017  |
| Weight of the heaviest part    | 10 kg        |
| Dimensions of the largest part | 324x9x9 cm   |
| Availability of spare parts    | YES          |
| Installation time              | 7,5 h        |
| Color options                  |              |