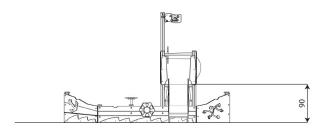

#### **Product data**

| Length                         | 391 cm       |
|--------------------------------|--------------|
| Width                          | 326 cm       |
| Total height                   | 260 cm       |
| Age group                      | 3 - 14 years |
| Number of users                | 21 kids      |
| Safety zone                    | 31,1 m2      |
| Free fall height               | 90 cm        |
| The height of the platforms    | 90 cm        |
| In accordance with norm EN     | 1176-1:2017  |
| Weight of the heaviest part    | 10 kg        |
| Dimensions of the largest part | 324x9x9 cm   |
| Availability of spare parts    | YES          |
| Installation time              | 7,5 h        |
| Color options                  |              |