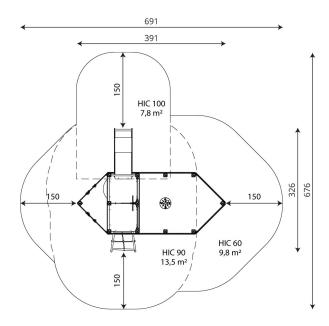

# Amount of safe surface corresponding with free fall height:

| HIC 60  | 9,8 m <sup>2</sup> |
|---------|--------------------|
| HIC 90  | 13,5 m²            |
| HIC 100 | 7,8 m <sup>2</sup> |

Data is subject to change without prior notice.

#### **Product data**

| Length                         | 391 cm       |
|--------------------------------|--------------|
| Width                          | 326 cm       |
| Total height                   | 260 cm       |
| Age group                      | 3 - 14 years |
| Number of users                | 21 kids      |
| Safety zone                    | 31,1 m2      |
| Free fall height               | 90 cm        |
| The height of the platforms    | 90 cm        |
| In accordance with norm EN     | 1176-1:2017  |
| Weight of the heaviest part    | 10 kg        |
| Dimensions of the largest part | 324x9x9 cm   |
| Availability of spare parts    | YES          |
| Installation time              | 7,5 h        |
| Color options                  |              |