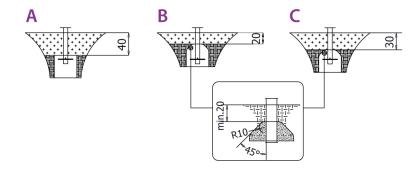

### Surfaces according to EN 1176-1:2017

|                                                    | Description (mm)            | Layer thickness<br>(cm) | Maximum fall<br>heights (cm) |
|----------------------------------------------------|-----------------------------|-------------------------|------------------------------|
| Turf/ top layer of soil (A,B,C)                    | -                           | -                       | ≤100                         |
| bark (A,C)  Particle size from 20 to 80            | 30                          | ≤200                    |                              |
|                                                    | 40                          | ≤300                    |                              |
| woodchips (A,C)  Particle size from 5 to 30        | 30                          | ≤200                    |                              |
|                                                    | 40                          | ≤300                    |                              |
| sand or gravel (A,C)  Particle size from 0,25 to 8 | 30                          | ≤200                    |                              |
|                                                    | 0,25 to 8                   | 40                      | ≤300                         |
| synthetic attested (A,B,C)                         | Tested according to EN 1177 |                         | 100                          |