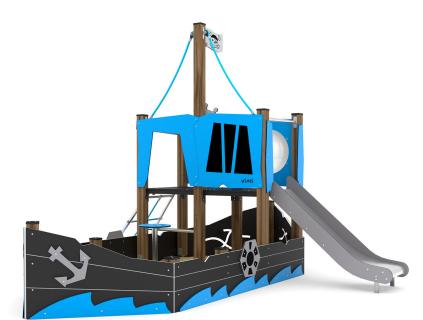

## **WOODEN WD1414**

3 - 14 years

21 kids

31,1 m<sup>2</sup>

#### **Product data**

| Length                         | 391 cm       |
|--------------------------------|--------------|
| Width                          | 326 cm       |
| Total height                   | 260 cm       |
| Age group                      | 3 - 14 years |
| Number of users                | 21 kids      |
| Safety zone                    | 31,1 m2      |
| Free fall height               | 90 cm        |
| The height of the platforms    | 90 cm        |
| In accordance with norm EN     | 1176-1:2017  |
| Weight of the heaviest part    | 10 kg        |
| Dimensions of the largest part | 324x9x9 cm   |
| Availability of spare parts    | YES          |
| Installation time              | 7,5 h        |
| Color options                  |              |